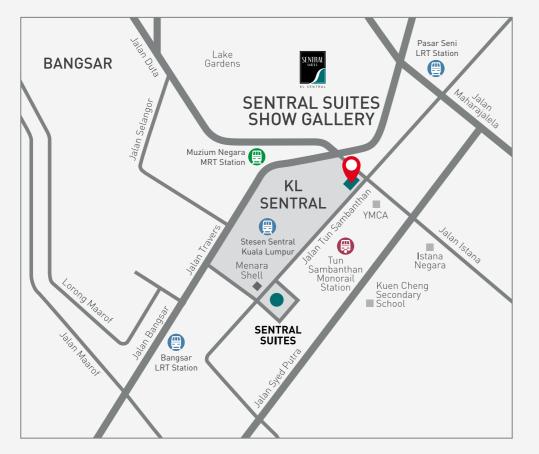

### +603 2727 7510 © Google Map: MRCB - Sentral Suites Show Gallery

Envisioned by:

Developer:

COUNTRY ANNEXE SDN BHD (439669-X) Level 30, Menara Allianz Sentral, No. 203, Jalan Tun Sambanthan, Kuala Lumpur Sentral, 50470, Kuala Lumpur. #lifeatklsentral