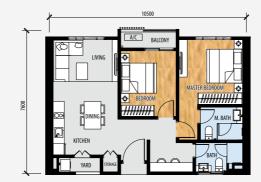

Type **B2** 2 Bedrooms, 2 Baths 812 sq ft • 75.45 sqm

Type **Corner D** 2 Bedrooms + 1 Suite, 3 Baths 1,166 sq ft • 108.30 sqm

| STRUCTURE<br>WALL<br>ROOF<br>CEILING<br>WINDOWS<br>DOORS | Shear wall / Reinforced concrete structure<br>Masonry bricks and cement plaster / Reinforced concrete<br>Reinforced concrete flat roof<br>Fibrous plaster ceiling / Skim coat<br>Aluminium framed windows<br>Fired rated doors at main entrance / Timber doors / Timber flush door (Bathrooms) /<br>Aluminium frame glass sliding door |                                                                                                                                                                                                                                                       |  |  |  |  |  |  |
|----------------------------------------------------------|----------------------------------------------------------------------------------------------------------------------------------------------------------------------------------------------------------------------------------------------------------------------------------------------------------------------------------------|-------------------------------------------------------------------------------------------------------------------------------------------------------------------------------------------------------------------------------------------------------|--|--|--|--|--|--|
| LOCKS                                                    | Quality lockset                                                                                                                                                                                                                                                                                                                        |                                                                                                                                                                                                                                                       |  |  |  |  |  |  |
| FLOOR FINISHES                                           | Foyer                                                                                                                                                                                                                                                                                                                                  | : External foyer (Outdoors) - Pebble wash                                                                                                                                                                                                             |  |  |  |  |  |  |
| WALL FINISHES                                            | Living / Dining / Study / Kitchen<br>Store<br>Master bedroom / Bedroom 1 (Others)<br>Master bath / Bath (Others)<br>Yard<br>A/C ledge<br>Balcony<br>General<br>Bathrooms<br>Kitchen                                                                                                                                                    | : Homogeneous tiles<br>: Homogeneous tiles<br>: Homogeneous tiles<br>: Homogeneous tiles<br>: Plaster and paint / Skim coat<br>: Homogeneous tiles up to ceiling height<br>: Selected homogeneous tiles (Up to ceiling height<br>('At selected areas) |  |  |  |  |  |  |
|                                                          | Yard                                                                                                                                                                                                                                                                                                                                   | : Plaster and paint / Skim coat                                                                                                                                                                                                                       |  |  |  |  |  |  |
|                                                          | A/C ledge                                                                                                                                                                                                                                                                                                                              | : Plaster and paint / Skim coat / Metal louvers                                                                                                                                                                                                       |  |  |  |  |  |  |
| SANITARY FITTINGS                                        | Quality fittings and wares                                                                                                                                                                                                                                                                                                             | •                                                                                                                                                                                                                                                     |  |  |  |  |  |  |
|                                                          |                                                                                                                                                                                                                                                                                                                                        |                                                                                                                                                                                                                                                       |  |  |  |  |  |  |