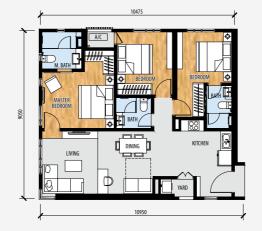

Type **Corner A** 1+1 Bedrooms, 1 Bath 724 sq ft • 67.30 sqm

Type **Corner A1** 1+1 Bedrooms, 1 Bath 765 sq ft • 71.10 sqm

Type **B** 2 Bedrooms, 2 Baths 826 sq ft • 76.75 sqm

Type **B1** 2 Bedrooms, 2 Baths 858 sq ft • 79.70 sqm

Type **A** 1 Bedroom, 1 Bath 650 sq ft • 60.40 sqm

Type **A1** 1 Bedroom, 1 Bath 653 sq ft • 60.65 sqm

Type **C** 3 Bedrooms, 3 Baths 1,138 sq ft • 105.75 sqm

Type **Corner C** 3 Bedrooms, 3 Baths 1,025 sq ft • 95.20 sqm

Type **B2** 2 Bedrooms, 2 Baths 812 sq ft • 75.45 sqm

Type **Corner D** 2 Bedrooms + 1 Suite, 3 Baths 1,166 sq ft • 108.30 sqm

| STRUCTURE<br>WALL<br>ROOF<br>CEILING<br>WINDOWS<br>DOORS | Shear wall / Reinforced concrete structure<br>Masonry bricks and cement plaster / Reinforced concrete<br>Reinforced concrete flat roof<br>Fibrous plaster ceiling / Skim coat<br>Aluminium framed windows<br>Fired rated doors at main entrance / Timber doors / Timber flush door (Bathrooms) /<br>Aluminium frame glass sliding door |                                                                                                                                                                                                                                                       |  |  |  |  |  |  |
|----------------------------------------------------------|----------------------------------------------------------------------------------------------------------------------------------------------------------------------------------------------------------------------------------------------------------------------------------------------------------------------------------------|-------------------------------------------------------------------------------------------------------------------------------------------------------------------------------------------------------------------------------------------------------|--|--|--|--|--|--|
| LOCKS                                                    | Quality lockset                                                                                                                                                                                                                                                                                                                        |                                                                                                                                                                                                                                                       |  |  |  |  |  |  |
| FLOOR FINISHES                                           | Foyer                                                                                                                                                                                                                                                                                                                                  | : External foyer (Outdoors) - Pebble wash                                                                                                                                                                                                             |  |  |  |  |  |  |
| WALL FINISHES                                            | Living / Dining / Study / Kitchen<br>Store<br>Master bedroom / Bedroom 1 (Others)<br>Master bath / Bath (Others)<br>Yard<br>A/C ledge<br>Balcony<br>General<br>Bathrooms<br>Kitchen                                                                                                                                                    | : Homogeneous tiles<br>: Homogeneous tiles<br>: Homogeneous tiles<br>: Homogeneous tiles<br>: Plaster and paint / Skim coat<br>: Homogeneous tiles up to ceiling height<br>: Selected homogeneous tiles (Up to ceiling height<br>('At selected areas) |  |  |  |  |  |  |
|                                                          | Yard                                                                                                                                                                                                                                                                                                                                   | : Plaster and paint / Skim coat                                                                                                                                                                                                                       |  |  |  |  |  |  |
|                                                          | A/C ledge                                                                                                                                                                                                                                                                                                                              | : Plaster and paint / Skim coat / Metal louvers                                                                                                                                                                                                       |  |  |  |  |  |  |
| SANITARY FITTINGS                                        | Quality fittings and wares                                                                                                                                                                                                                                                                                                             | •                                                                                                                                                                                                                                                     |  |  |  |  |  |  |
|                                                          |                                                                                                                                                                                                                                                                                                                                        |                                                                                                                                                                                                                                                       |  |  |  |  |  |  |