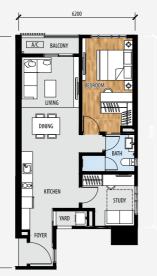

Type **A** 1 Bedroom, 1 Bath 650 sq ft • 60.40 sqm

Type **A1** 1 Bedroom, 1 Bath 653 sq ft • 60.65 sqm

Type **C** 3 Bedrooms, 3 Baths 1,138 sq ft • 105.75 sqm

Type **Corner C** 3 Bedrooms, 3 Baths 1,025 sq ft • 95.20 sqm