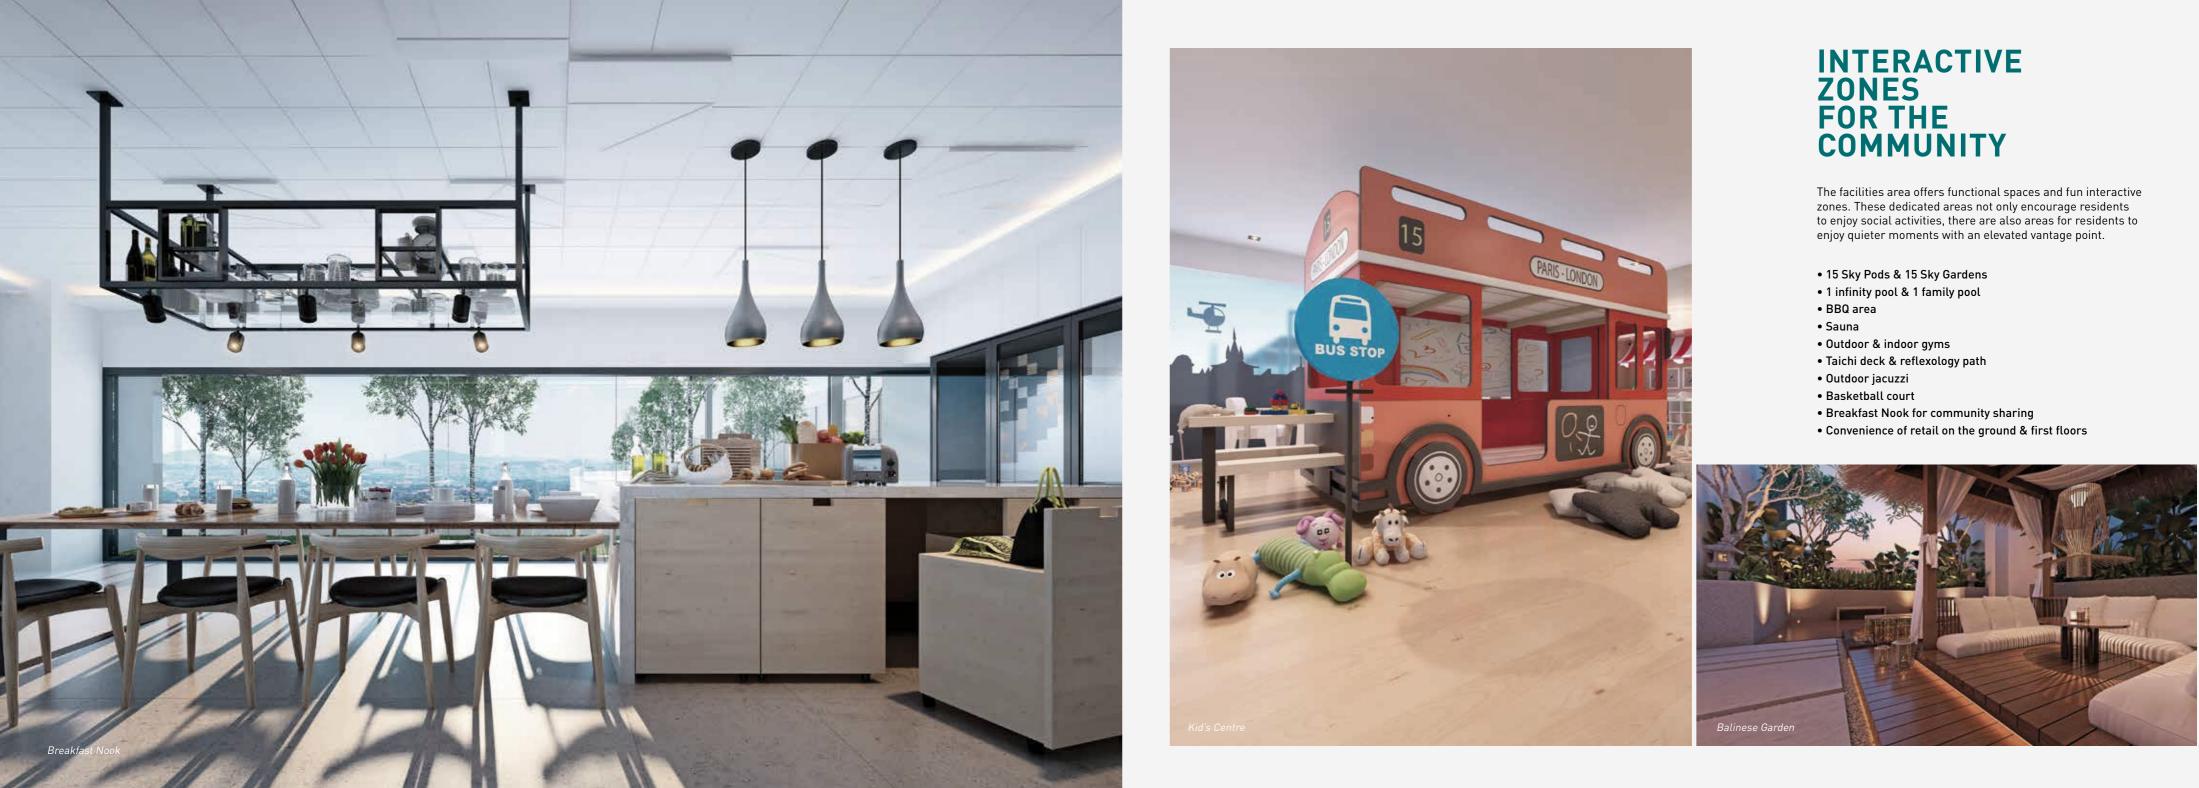

## IT'S ABOUT CREATING A NEW COMMUNITY HERE

Going beyond the basic four walls, Sentral Suites in KL Sentral is about creating a community. Every detail has gone into designing and providing functional, practical spaces for the community. At Sentral Suites, life is to be lived to the fullest.

### GARDEN EXPERIENCE IN THE CITY

The overall concept of Sentral Suites is to provide a lush, nature's sanctuary. There are 2 acres of lifestyle facilities and open spaces to give residents zones to relax and soothe their senses amidst the busy, urban setting.