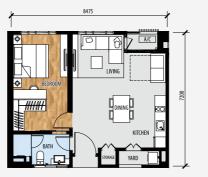

Type **A** 1 Bedroom, 1 Bath 650 sq ft • 60.40 sqm

Type **A1** 1 Bedroom, 1 Bath 653 sq ft • 60.65 sqm

Type **C** 3 Bedrooms, 3 Baths 1,138 sq ft • 105.75 sqm

Type **Corner C** 3 Bedrooms, 3 Baths 1,025 sq ft • 95.20 sqm