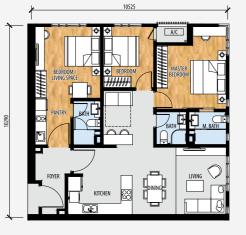

Type **Corner A** 1+1 Bedrooms, 1 Bath 724 sq ft • 67.30 sqm

Type **Corner A1** 1+1 Bedrooms, 1 Bath 765 sq ft • 71.10 sqm

Type **B** 2 Bedrooms, 2 Baths 826 sq ft • 76.75 sqm

Type **B1** 2 Bedrooms, 2 Baths 858 sq ft • 79.70 sqm

Type **A** 1 Bedroom, 1 Bath 650 sq ft • 60.40 sqm

Type **A1** 1 Bedroom, 1 Bath 653 sq ft • 60.65 sqm

Type **C** 3 Bedrooms, 3 Baths 1,138 sq ft • 105.75 sqm

Type **Corner C** 3 Bedrooms, 3 Baths 1,025 sq ft • 95.20 sqm

Type **B2** 2 Bedrooms, 2 Baths 812 sq ft • 75.45 sqm

Type **Corner D** 2 Bedrooms + 1 Suite, 3 Baths 1,166 sq ft • 108.30 sqm

| STRUCTURE<br>WALL<br>ROOF<br>CEILING<br>WINDOWS<br>DOORS | Shear wall / Reinforced concrete structure<br>Masonry bricks and cement plaster / Reinforced concrete<br>Reinforced concrete flat roof<br>Fibrous plaster ceiling / Skim coat<br>Aluminium framed windows<br>Fired rated doors at main entrance / Timber doors / Timber flush door (Bathrooms) /<br>Aluminium frame glass sliding door |                                                                                                                                                                                                                                                       |  |  |  |  |  |  |
|----------------------------------------------------------|----------------------------------------------------------------------------------------------------------------------------------------------------------------------------------------------------------------------------------------------------------------------------------------------------------------------------------------|-------------------------------------------------------------------------------------------------------------------------------------------------------------------------------------------------------------------------------------------------------|--|--|--|--|--|--|
| LOCKS                                                    | Quality lockset                                                                                                                                                                                                                                                                                                                        |                                                                                                                                                                                                                                                       |  |  |  |  |  |  |
| FLOOR FINISHES                                           | Foyer                                                                                                                                                                                                                                                                                                                                  | : External foyer (Outdoors) - Pebble wash                                                                                                                                                                                                             |  |  |  |  |  |  |
| WALL FINISHES                                            | Living / Dining / Study / Kitchen<br>Store<br>Master bedroom / Bedroom 1 (Others)<br>Master bath / Bath (Others)<br>Yard<br>A/C ledge<br>Balcony<br>General<br>Bathrooms<br>Kitchen                                                                                                                                                    | : Homogeneous tiles<br>: Homogeneous tiles<br>: Homogeneous tiles<br>: Homogeneous tiles<br>: Plaster and paint / Skim coat<br>: Homogeneous tiles up to ceiling height<br>: Selected homogeneous tiles (Up to ceiling height<br>('At selected areas) |  |  |  |  |  |  |
|                                                          | Yard                                                                                                                                                                                                                                                                                                                                   | : Plaster and paint / Skim coat                                                                                                                                                                                                                       |  |  |  |  |  |  |
|                                                          | A/C ledge                                                                                                                                                                                                                                                                                                                              | : Plaster and paint / Skim coat / Metal louvers                                                                                                                                                                                                       |  |  |  |  |  |  |
| SANITARY FITTINGS                                        | Quality fittings and wares                                                                                                                                                                                                                                                                                                             | •                                                                                                                                                                                                                                                     |  |  |  |  |  |  |
|                                                          |                                                                                                                                                                                                                                                                                                                                        |                                                                                                                                                                                                                                                       |  |  |  |  |  |  |