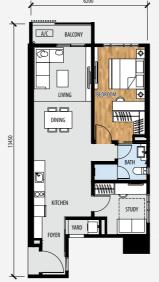

Type **A** 1 Bedroom, 1 Bath 650 sq ft • 60.40 sqm

Type **A1** 1 Bedroom, 1 Bath 653 sq ft • 60.65 sqm

Type **C** 3 Bedrooms, 3 Baths 1,138 sq ft • 105.75 sqm

Type **Corner C** 3 Bedrooms, 3 Baths 1,025 sq ft • 95.20 sqm