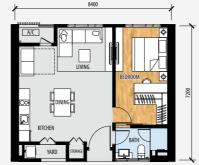

Type **A** 1 Bedroom, 1 Bath 650 sq ft • 60.40 sqm

Type **A1** 1 Bedroom, 1 Bath 653 sq ft • 60.65 sqm

Type **C** 3 Bedrooms, 3 Baths 1,138 sq ft • 105.75 sqm

Type **Corner C** 3 Bedrooms, 3 Baths 1,025 sq ft • 95.20 sqm