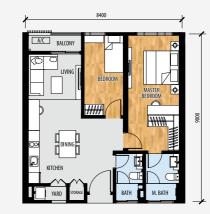

Type **Corner A** 1+1 Bedrooms, 1 Bath 724 sq ft • 67.30 sqm

Type **Corner A1** 1+1 Bedrooms, 1 Bath 765 sq ft • 71.10 sqm

Type **B** 2 Bedrooms, 2 Baths 826 sq ft • 76.75 sqm

Type **B1** 2 Bedrooms, 2 Baths 858 sq ft • 79.70 sqm

Type **B2** 2 Bedrooms, 2 Baths 812 sq ft • 75.45 sqm

Type **Corner D** 2 Bedrooms + 1 Suite, 3 Baths 1,166 sq ft • 108.30 sqm

| STRUCTURE<br>WALL<br>ROOF<br>CEILING<br>WINDOWS<br>DOORS | Shear wall / Reinforced concrete structure<br>Masonry bricks and cement plaster / Reinforced concrete<br>Reinforced concrete flat roof<br>Fibrous plaster ceiling / Skim coat<br>Aluminium framed windows<br>Fired rated doors at main entrance / Timber doors / Timber flush door (Bathrooms) /<br>Aluminium frame glass sliding door |                                                                                                                                                                                                                                                       |  |  |  |  |  |  |
|----------------------------------------------------------|----------------------------------------------------------------------------------------------------------------------------------------------------------------------------------------------------------------------------------------------------------------------------------------------------------------------------------------|-------------------------------------------------------------------------------------------------------------------------------------------------------------------------------------------------------------------------------------------------------|--|--|--|--|--|--|
| LOCKS                                                    | Quality lockset                                                                                                                                                                                                                                                                                                                        |                                                                                                                                                                                                                                                       |  |  |  |  |  |  |
| FLOOR FINISHES                                           | Foyer                                                                                                                                                                                                                                                                                                                                  | : External foyer (Outdoors) - Pebble wash                                                                                                                                                                                                             |  |  |  |  |  |  |
| WALL FINISHES                                            | Living / Dining / Study / Kitchen<br>Store<br>Master bedroom / Bedroom 1 (Others)<br>Master bath / Bath (Others)<br>Yard<br>A/C ledge<br>Balcony<br>General<br>Bathrooms<br>Kitchen                                                                                                                                                    | : Homogeneous tiles<br>: Homogeneous tiles<br>: Homogeneous tiles<br>: Homogeneous tiles<br>: Plaster and paint / Skim coat<br>: Homogeneous tiles up to ceiling height<br>: Selected homogeneous tiles (Up to ceiling height<br>('At selected areas) |  |  |  |  |  |  |
|                                                          | Yard                                                                                                                                                                                                                                                                                                                                   | : Plaster and paint / Skim coat                                                                                                                                                                                                                       |  |  |  |  |  |  |
|                                                          | A/C ledge                                                                                                                                                                                                                                                                                                                              | : Plaster and paint / Skim coat / Metal louvers                                                                                                                                                                                                       |  |  |  |  |  |  |
| SANITARY FITTINGS                                        | Quality fittings and wares                                                                                                                                                                                                                                                                                                             | •                                                                                                                                                                                                                                                     |  |  |  |  |  |  |
|                                                          |                                                                                                                                                                                                                                                                                                                                        |                                                                                                                                                                                                                                                       |  |  |  |  |  |  |