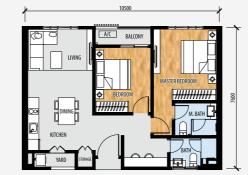

Type **B2** 2 Bedrooms, 2 Baths 812 sq ft • 75.45 sqm

Type **Corner D** 2 Bedrooms + 1 Suite, 3 Baths 1,166 sq ft • 108.30 sqm

| STRUCTURE<br>WALL<br>ROOF<br>CEILING<br>WINDOWS<br>DOORS | Shear wall / Reinforced concrete structure<br>Masonry bricks and cement plaster / Reinforced concrete<br>Reinforced concrete flat roof<br>Fibrous plaster ceiling / Skim coat<br>Aluminium framed windows<br>Fired rated doors at main entrance / Timber doors / Timber flush door (Bathrooms) /<br>Aluminium frame glass sliding door |                                                                                                                                                                                                                                                       |  |  |  |  |  |  |
|----------------------------------------------------------|----------------------------------------------------------------------------------------------------------------------------------------------------------------------------------------------------------------------------------------------------------------------------------------------------------------------------------------|-------------------------------------------------------------------------------------------------------------------------------------------------------------------------------------------------------------------------------------------------------|--|--|--|--|--|--|
| LOCKS                                                    | Quality lockset                                                                                                                                                                                                                                                                                                                        |                                                                                                                                                                                                                                                       |  |  |  |  |  |  |
| FLOOR FINISHES                                           | Foyer                                                                                                                                                                                                                                                                                                                                  | : External foyer (Outdoors) - Pebble wash                                                                                                                                                                                                             |  |  |  |  |  |  |
| WALL FINISHES                                            | Living / Dining / Study / Kitchen<br>Store<br>Master bedroom / Bedroom 1 (Others)<br>Master bath / Bath (Others)<br>Yard<br>A/C ledge<br>Balcony<br>General<br>Bathrooms<br>Kitchen                                                                                                                                                    | : Homogeneous tiles<br>: Homogeneous tiles<br>: Homogeneous tiles<br>: Homogeneous tiles<br>: Plaster and paint / Skim coat<br>: Homogeneous tiles up to ceiling height<br>: Selected homogeneous tiles (Up to ceiling height<br>('At selected areas) |  |  |  |  |  |  |
|                                                          | Yard                                                                                                                                                                                                                                                                                                                                   | : Plaster and paint / Skim coat                                                                                                                                                                                                                       |  |  |  |  |  |  |
|                                                          | A/C ledge                                                                                                                                                                                                                                                                                                                              | : Plaster and paint / Skim coat / Metal louvers                                                                                                                                                                                                       |  |  |  |  |  |  |
| SANITARY FITTINGS                                        | Quality fittings and wares                                                                                                                                                                                                                                                                                                             | •                                                                                                                                                                                                                                                     |  |  |  |  |  |  |
|                                                          |                                                                                                                                                                                                                                                                                                                                        |                                                                                                                                                                                                                                                       |  |  |  |  |  |  |