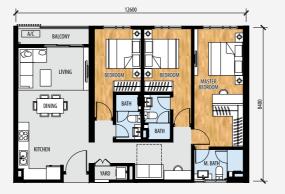

Type **B2** 2 Bedrooms, 2 Baths 812 sq ft • 75.45 sqm

Type **Corner D** 2 Bedrooms + 1 Suite, 3 Baths 1,166 sq ft • 108.30 sqm

| STRUCTURE<br>WALL<br>ROOF<br>CEILING<br>WINDOWS<br>DOORS | Shear wall / Reinforced concrete structure<br>Masonry bricks and cement plaster / Reinforced concrete<br>Reinforced concrete flat roof<br>Fibrous plaster ceiling / Skim coat<br>Aluminium framed windows<br>Fired rated doors at main entrance / Timber doors / Timber flush door (Bathrooms) /<br>Aluminium frame glass sliding door |                                                                                                                                                                                                                                                       |  |  |  |  |  |  |
|----------------------------------------------------------|----------------------------------------------------------------------------------------------------------------------------------------------------------------------------------------------------------------------------------------------------------------------------------------------------------------------------------------|-------------------------------------------------------------------------------------------------------------------------------------------------------------------------------------------------------------------------------------------------------|--|--|--|--|--|--|
| LOCKS                                                    | Quality lockset                                                                                                                                                                                                                                                                                                                        |                                                                                                                                                                                                                                                       |  |  |  |  |  |  |
| FLOOR FINISHES                                           | Foyer                                                                                                                                                                                                                                                                                                                                  | : External foyer (Outdoors) - Pebble wash                                                                                                                                                                                                             |  |  |  |  |  |  |
| WALL FINISHES                                            | Living / Dining / Study / Kitchen<br>Store<br>Master bedroom / Bedroom 1 (Others)<br>Master bath / Bath (Others)<br>Yard<br>A/C ledge<br>Balcony<br>General<br>Bathrooms<br>Kitchen                                                                                                                                                    | : Homogeneous tiles<br>: Homogeneous tiles<br>: Homogeneous tiles<br>: Homogeneous tiles<br>: Plaster and paint / Skim coat<br>: Homogeneous tiles up to ceiling height<br>: Selected homogeneous tiles (Up to ceiling height<br>('At selected areas) |  |  |  |  |  |  |
|                                                          | Yard                                                                                                                                                                                                                                                                                                                                   | : Plaster and paint / Skim coat                                                                                                                                                                                                                       |  |  |  |  |  |  |
|                                                          | A/C ledge                                                                                                                                                                                                                                                                                                                              | : Plaster and paint / Skim coat / Metal louvers                                                                                                                                                                                                       |  |  |  |  |  |  |
| SANITARY FITTINGS                                        | Quality fittings and wares                                                                                                                                                                                                                                                                                                             | •                                                                                                                                                                                                                                                     |  |  |  |  |  |  |
|                                                          |                                                                                                                                                                                                                                                                                                                                        |                                                                                                                                                                                                                                                       |  |  |  |  |  |  |